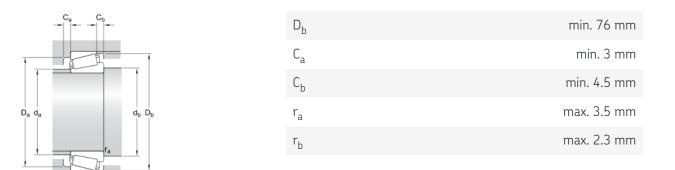

### ABUTMENT DIMENSIONS

| d <sub>a</sub> | max. 53 mm   |
|----------------|--------------|
| d <sub>b</sub> | min. 57 mm   |
| D <sub>a</sub> | min. 70 mm   |
| D <sub>a</sub> | max. 73.5 mm |